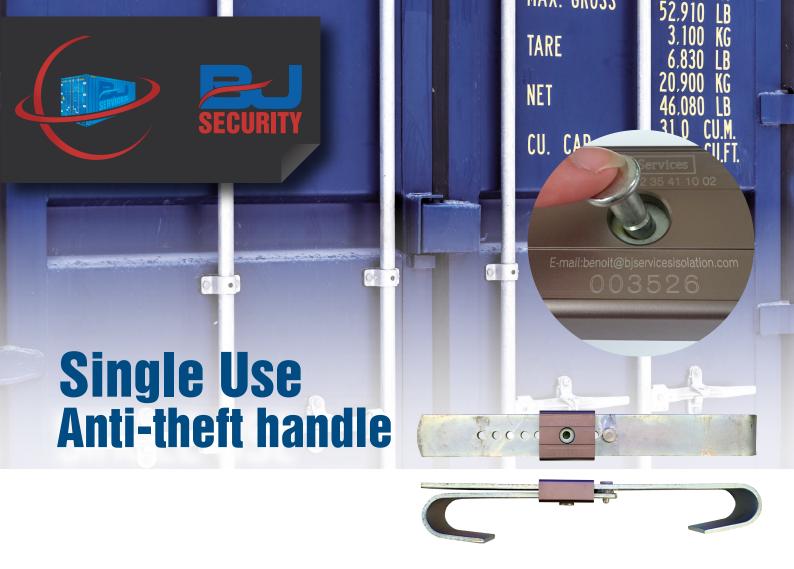

BJ Services signale use anti-theft handle is an anti-theft system that you can only use one time, made for containers or trailers transports. It is only made of 2 strong metal bars secured together with a pin that you can only remove thanks to an electric disc cutting device, certifying that you cannot replace it after destruction.

If hardened steel surface gives this handle a breaking load of more than 3.5 tons.

Thanks to its sliding system, this handle can be adjusted at its best to locking bars, and then can be applied on all «ISO» container types.

The pin has just to be inserted inside the black locking mechanism and hardly pushed with the finger. When inserted, you cannot remove it without cutting it.

BJ Services' single use anti-theft handle is a compact product, especially sutidied not to disturb containers' loading on vessels. Its single use is interesting for containers you need to protect at exporting without back possbility.

## Characteristics:

- Surface hardened steel handle
- Engraved number on locking system
- Packaging : per unit or boxes of 10 pcs

| The handle (x1) |         |
|-----------------|---------|
| Weight          | 1,5 kg  |
| Minimum gap     | 31 cm   |
| Maximum gap     | 44,5 cm |
| Bars thickness  | 0,5 cm  |
| Height          | 4,5 cm  |