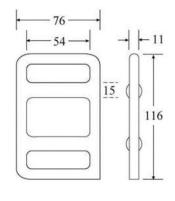

## **Buckles OWD 5050**

Welded steel buckles with a yellow-passivated coating

Tensile strenght: 5 000kgWebbing max width: 50mm

Lenght: 116mmBags of 25 piecesBag weight: 10kg

• Per unit 'bag) or pallet of 100 bags