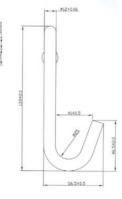

## Hooks 50/12

• Welded steel wire hooks diam. 12mm

Tensile strenght: 5 000kgWebbing max width: 50mm

• Flow of width : 65mm

Lenghtr : 139mm

Lenghtr: 139mmBags of 25 pieces

Bag weight: 12kg

• Per unit (bag) or pallet of 48 bags