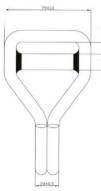

## **Buckles OWD 5050**

Welded steel buckles with a yellow-passivated coating

Tensile strenght: 5 000kgWebbing max width: 50mm

Lenght: 116mmBags of 25 piecesBag weight: 10kg

• Per unit 'bag) or pallet of 100 bags