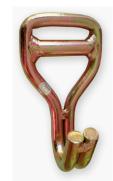

## Hooks 50/12

• Welded steel wire hooks diam. 12mm

Tensile strenght: 5 000kgWebbing max width: 50mm

• Flow of width : 65mm

Lenghtr : 139mm

Lenghtr: 139mmBags of 25 pieces

Bag weight: 12kg

• Per unit (bag) or pallet of 48 bags