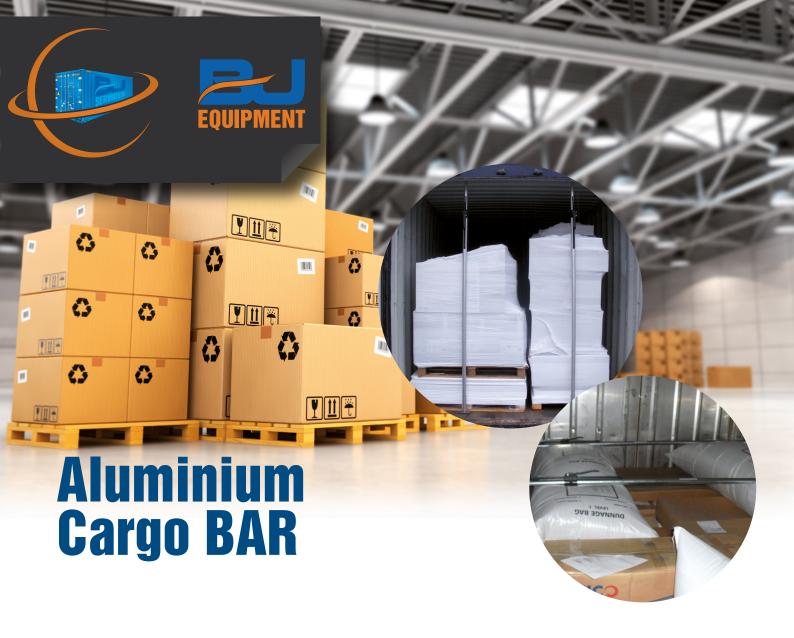

The aluminium cargo bar is a telescopic bar that allows you to secure loadings horizontally or vertically inside containers (dry or reefer ones).

You can easily fit it thanks to its sliding handle which allows to adjust desired length before proceeding in tightening to assure the efficient holding on each container side to avoid any movement from the blocked loading (pallets, boxes).

Its removable skates allows different positions (straight, diagonal) while assuring its good stability, and their rubber material prevents each container side on which you put it from any distortion.

## Characteristics:

- Aluminium et steel
- Rubber endings / removable skates
- With sliding handle to adjust requested lenght before final tightening
- Dimensions : from 2 350 mm to 2 650 mm
- Weight: 4 kg
- Packaging: per unit or package of 4 pcs